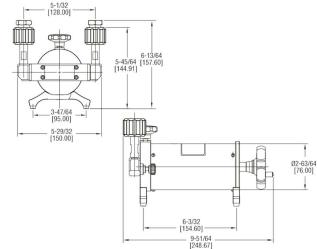

## SPECIFICATION

- Media: Air
- Pressure range: ± 40kPa (± 400mbar)
- Pressure adjustable resolution: 0.1Pa (0.001mbar)
- Ram/adapters Material: 316SS
- Body material: Steel/ Aluminum
- Seals Material: Buna-N
- Pressure connection: M20x1.5, 1/4BSP, 1/4NPT
- Size: 249 mm x 150 mm x 158 mm
- Weight: 1.5kg