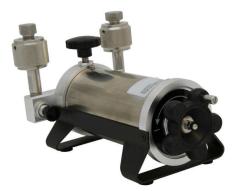

# Model CP571 Low Pressure Calibration Pump

The Model CP571 low pressure calibration pump is a low air pressure source with the ability to easily adjust and stabilize. This hand pump possesses a pressure range of  $\pm$  40kPa; uses air as the media, and can adjust the pressure easily and stably.

The CP571 is made up of quick connectors for fast instrument connect and disconnect. The pump has a heat-insulator between the cover and pressure chamber to lessen the heat effect during the micropressure calibration. The adjusting resolution is up to 0.1Pa (0.001mbar). These features make the CP571 ideal for calibrating pressure transducers, precision pressure gauges, and other pressure instruments.

#### **KEY FEATURES**

- Very low pressure to 40kPa or 6psi
- Adjustable resolution is 0.1Pa
- Build-in heat insulator material
- Hand tight quick connector
- Light weight, only 1.5 kg
- Maintenance free
- Portable design
- Easy to operate