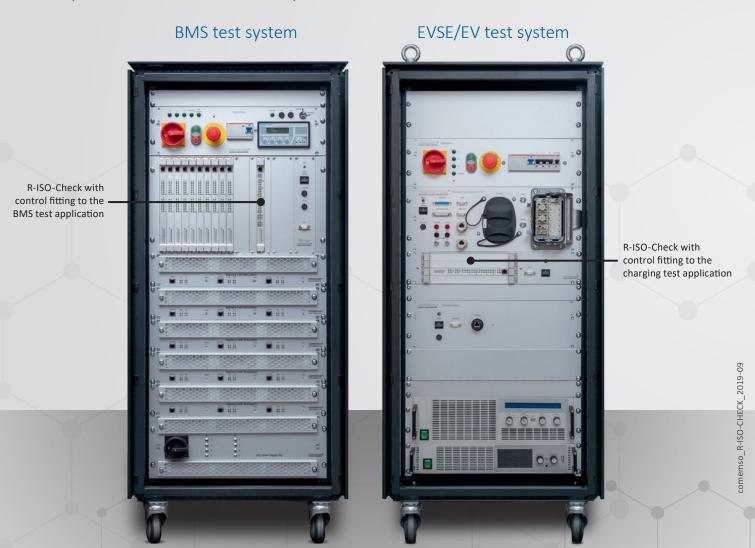

### One hardware, two applications. R-ISO-Check is the perfect complement of the test systems for BMS or EVSE/EV.

comemso GmbH Karlsbader Str. 13 D - 73760 Ostfildern Mail: sales@comemso.de

Phone: +49 711 500 900 40