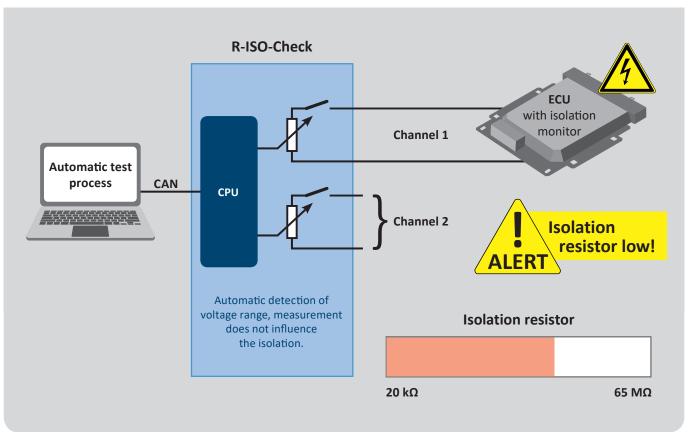

#### Technical data

| Communication:   | CAN bus 500kBd / 1MBd                             | Ele      |
|------------------|---------------------------------------------------|----------|
| Value range:     | 20kΩ 65MΩ over<br>whole range of 1000V            | Vo<br>me |
| Accuracy:        | +/-1%, 100ppm / °C @ 40k $\Omega$ to 16M $\Omega$ |          |
| Resolution:      | 1 kOhm                                            |          |
| Channels per boa | ard: 2 channels                                   |          |

|  | Electrical isolati      | on: 2 kV                                                                      |
|--|-------------------------|-------------------------------------------------------------------------------|
|  | Voltage<br>measurement: | ▶ up to 1000 V, accuracy +/- 10%<br>▶ does not influence electrical isolation |
|  |                         | Bar graph display on front panel                                              |
|  |                         | Self-protection of each channel                                               |

#### Simulation of isolation resistor.

All solutions above are comemso products. Further information about the individual products can be found as a brochure at www.comemso.com or on request at sales@comemso.de.