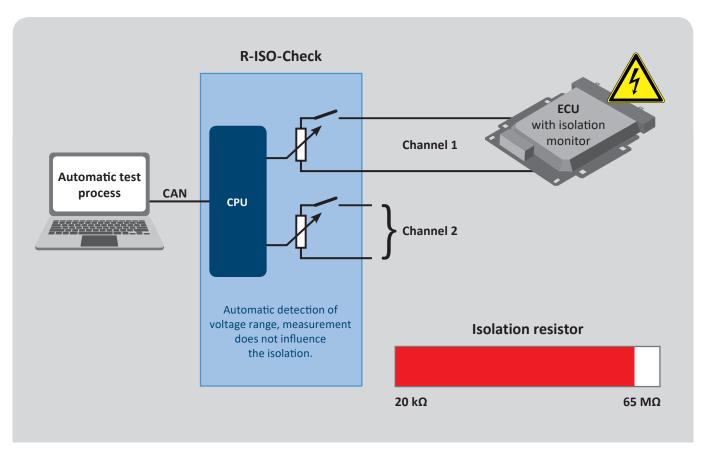

#### Technical data

| Communication:   | CAN bus 500kBd / 1MBd                             | Ele      |
|------------------|---------------------------------------------------|----------|
| Value range:     | 20kΩ 65MΩ over<br>whole range of 1000V            | Vo<br>me |
| Accuracy:        | +/-1%, 100ppm / °C @ 40k $\Omega$ to 16M $\Omega$ |          |
| Resolution:      | 1 kOhm                                            |          |
| Channels per boa | ard: 2 channels                                   |          |

|  | Electrical isolati      | on: 2 kV                                                                      |
|--|-------------------------|-------------------------------------------------------------------------------|
|  | Voltage<br>measurement: | ▶ up to 1000 V, accuracy +/- 10%<br>▶ does not influence electrical isolation |
|  |                         | Bar graph display on front panel                                              |
|  |                         | Self-protection of each channel                                               |

#### Simulation of isolation resistor.

All solutions above are comemso products. Further information about the individual products can be found as a brochure at www.comemso.com or on request at sales@comemso.de.