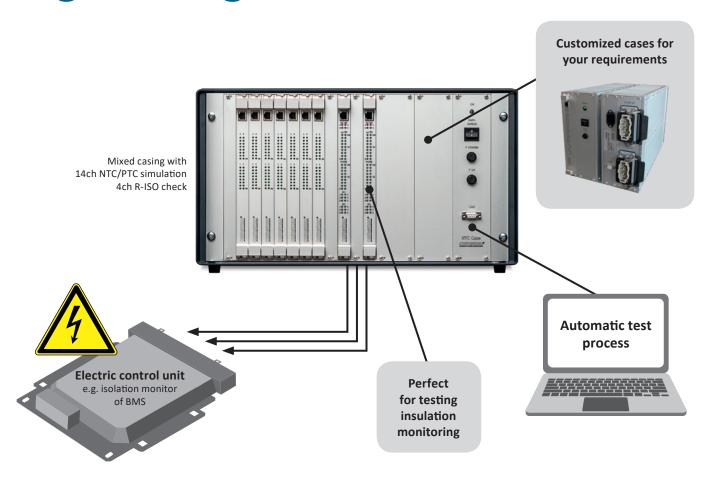

#### Simulation of isolation resistor.

All solutions above are comemso products. Further information about the individual products can be found as a brochure at www.comemso.com or on request at sales@comemso.de.

### One hardware, two applications. R-ISO-Check is the perfect complement of the test systems for BMS or EVSE/EV.

comemso GmbH Karlsbader Str. 13 D - 73760 Ostfildern Mail: sales@comemso.de

Phone: +49 711 500 900 40