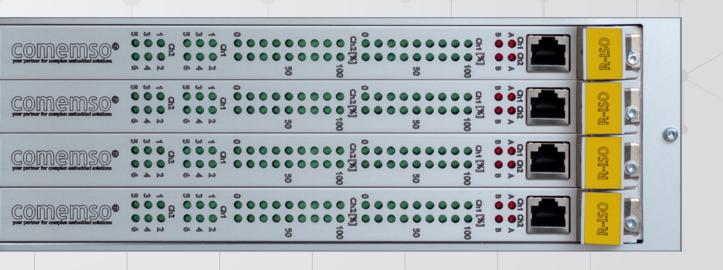

#### Technical data

| Communication:   | CAN bus 500kBd / 1MBd                             | Ele      |
|------------------|---------------------------------------------------|----------|
| Value range:     | 20kΩ 65MΩ over<br>whole range of 1000V            | Vo<br>me |
| Accuracy:        | +/-1%, 100ppm / °C @ 40k $\Omega$ to 16M $\Omega$ |          |
| Resolution:      | 1 kOhm                                            |          |
| Channels per boa | ard: 2 channels                                   |          |

|  | Electrical isolati      | on: 2 kV                                                                      |
|--|-------------------------|-------------------------------------------------------------------------------|
|  | Voltage<br>measurement: | ▶ up to 1000 V, accuracy +/- 10%<br>▶ does not influence electrical isolation |
|  |                         | Bar graph display on front panel                                              |
|  |                         | Self-protection of each channel                                               |