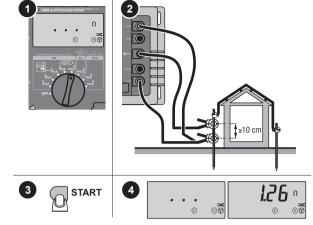

00000

**⊕0000** 

#### Stakeless Ground Loop Measurement



#### 3-Pole/4-Pole Earthing Resistance without Disengaging the Overhead Earth Wire







#### Soil Resistivity





Via Acquanera, 29 tel. 031.526.566 (r.a.)

info@calpower.it

22100 COMO fax 031.507.984 www.calpower.it



# 1625-2 Earth/Ground Tester

Quick Reference Guide

#### **△△**Warning

To prevent possible electrical shock, fire, or personal injury, read the "1623-2/1625-2 Safety Information" before you use this Product.

Go to **www.fluke.com** to register your product, download manuals, and find more information.

### Measurement

3 START 4

#### 3-Pole/4-Pole Measurement of Earthing Resistance



# 3-Pole/4-Pole Earthing Resistance without Disengaging the Overhead Earth Wire



#### Stakeless Ground Loop Measurement



#### **External Current Transformer**



before you use this Product.

Go to www fluke com to register your product, download

### **Batteries**







PN 4325438 January 2014 © 2014 Fluke Corporation. All rights reserved. All product names are trademarks of their respective companies.

#### 3-Pole/4-Pole Selective Earth Resistance with Current Clamp



# 4-Pole Soil Resistivity



#### 2-Pole Resistance (R---)

2-Pole/4-Pole Resistance (R~)



#### **Compensation of Earth Electrode Connecting Lead**



## Zero Test Leads (All 2-Pole/3-Pole Types)