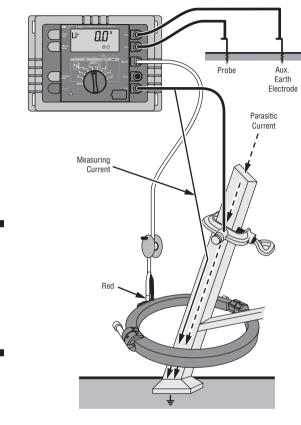

#### 3-Pole/4-Pole Earthing Resistance without Disengaging the Overhead Earth Wire

# 3-Pole/4-Pole Earthing Resistance without Disengaging the Overhead Earth Wire