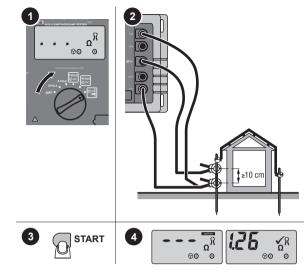

# 1623-2 **Earth/Ground Tester**

Quick Reference Guide

#### **∧∧** Warning

To prevent possible electrical shock, fire, or personal injury, read the "1623-2/1625-2 Safety Information" before you use this Product.

Go to www.fluke.com to register your product, download manuals, and find more information.

#### **Batteries**



PN 4325438 January 2014 © 2014 Fluke Corporation. All rights reserved. All product names are trademarks of their respective companies.

#### Measurement Ra 2-Pole Measurement



#### Ra 3-Pole Measurement



#### Ra 4-Pole Measurement



#### RA 3-Pole Selective Earth Resistance with Current Clamp



00000

**⊕0000** 

#### Stakeless Ground Loop Measurement



#### 3-Pole/4-Pole Earthing Resistance without Disengaging the Overhead Earth Wire







#### Soil Resistivity





Via Acquanera, 29 tel. 031.526.566 (r.a.)

info@calpower.it

22100 COMO fax 031.507.984 www.calpower.it



# 1625-2 Earth/Ground Tester

Quick Reference Guide

#### **△△**Warning

To prevent possible electrical shock, fire, or personal injury, read the "1623-2/1625-2 Safety Information" before you use this Product.

Go to **www.fluke.com** to register your product, download manuals, and find more information.

### Measurement

3 START 4

#### 3-Pole/4-Pole Measurement of Earthing Resistance



# 3-Pole/4-Pole Earthing Resistance without Disengaging the Overhead Earth Wire



#### Stakeless Ground Loop Measurement



#### **External Current Transformer**



before you use t