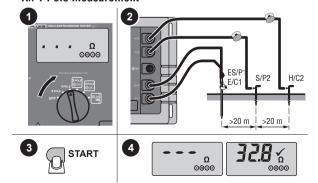

# 1623-2 **Earth/Ground Tester**

Quick Reference Guide

#### **∧∧** Warning

To prevent possible electrical shock, fire, or personal injury, read the "1623-2/1625-2 Safety Information" before you use this Product.

Go to www.fluke.com to register your product, download manuals, and find more information.

#### **Batteries**



PN 4325438 January 2014 © 2014 Fluke Corporation. All rights reserved. All product names are trademarks of their respective companies.

#### Measurement Ra 2-Pole Measurement



#### Ra 3-Pole Measurement



#### Ra 4-Pole Measurement



#### RA 3-Pole Selective Earth Resistance with Current Clamp



00000

**⊕0000** 

#### Stakeless Ground Loop Measurement



#### 3-Pole/4-Pole Earthing Resistance without Disengaging the Overhead Earth Wire







#### Soil Resistivity





Via Acquanera, 29 tel. 031.526.566 (r.a.)

info@calpower.it

22100 COMO fax 031.507.984 www.calpower.it



# 1625-2 Earth/Ground Tester

Quick Reference Guide

#### **△△**Warning

To prevent possible electrical shock, fire, or personal injury, read the "1623-2/1625-2 Safety Information" before you use this Product.

Go to **www.fluke.com** to register your product, download manuals, and find more information.

### Measurement

3 START 4

#### 3-Pole/4-Pole Measurement of Earthing Resistance



# 3-Pole/4-Pole Earthing Resistance without Disengaging t