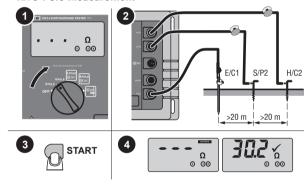

# 1623-2 **Earth/Ground Tester**

Quick Reference Guide

#### **∧∧** Warning

To prevent possible electrical shock, fire, or personal injury, read the "1623-2/1625-2 Safety Information" before you use this Product.

Go to www.fluke.com to register your product, download manuals, and find more information.

#### **Batteries**



PN 4325438 January 2014 © 2014 Fluke Corporation. All rights reserved. All product names are trademarks of their respective companies.

#### Measurement Ra 2-Pole Measurement



#### Ra 3-Pole Measurement



#### Ra 4-Pole Measurement



#### RA 3-Pole Selective Earth Resistance with Current Clamp



00000

**⊕0000** 

#### Stakeless Ground Loop Measurement



#### 3-Pole/4-Pole Earthing Resistance without Disengaging the Overhead Earth Wire







#### Soil Resistivity





Via Acquanera, 29 tel. 031.526.566 (r.a.)

info@calpower.it

22100 COMO fax 031.507.984 www.calpower.it



# 1625-2 Earth/Ground Tester

Quick Reference Guide

#### **△△**Warning

To prevent possible electrical shock, fire, or personal injury, read the "1623-2/1625-2 Safety Information" before you use this Product.

Go to **www.fluke.com** to register your product, download manuals, and find more information.

### Measurement

3 START 4

#### 3-Pole/4-Pole Measurement of Earthing Resistance



# 3-Pole/4-Pole Earthing Re