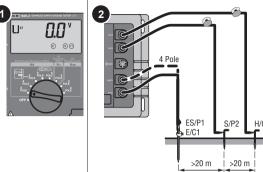

#### Ra 3-Pole Measurement



#### Ra 4-Pole Measurement



#### RA 3-Pole Selective Earth Resistance with Current Clamp



00000

**⊕0000** 

#### Stakeless Ground Loop Measurement



#### 3-Pole/4-Pole Earthing Resistance without Disengaging the Overhead Earth Wire







#### Soil Resistivity





Via Acquanera, 29 tel. 031.526.566 (r.a.)

info@calpower.it

22100 COMO fax 031.507.984 www.calpower.it



# 1625-2 Earth/Ground Tester

Quick Reference Guide

#### **△△**Warning

To prevent possible electrical shock, fire, or personal injury, read the "1623-2/1625-2 Safety Information" before you use this Product.

Go to **www.fluke.com** to register your product, download manuals, and find more information.

### Measurement

3 START 4

#### 3-Pole/4-Pole Measurement of Earthing Resistance



# 3-Pole/4-Pole Earthing Resistance without Disengaging the Overhead Earth Wire



#### Stakeless Ground Loop Measurement



#### **External Current Transformer**



before you use this Product.

Go to www fluke com to register your product, download

### **Batteries**







PN 4325438 January 2014 © 2014 Fluke Corporation. All rights reserved. All product names are trademarks of their respective companies.

#### 3-Pole/4-Pole Selective Earth Resistance with Current Clamp



# 4-Pole Soil Resistivity



#### 2-Pole Resistance (R---)

2-Pole/4-Pole Resistance (R~)



#### **Compensation of Earth Electrode Connecting Lead**



## Zero Test Leads (All 2-Pole/3-Pole Types)