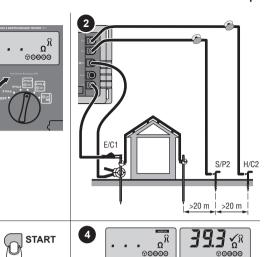

# 1623-2 **Earth/Ground Tester**

Quick Reference Guide

#### **∧∧** Warning

To prevent possible electrical shock, fire, or personal injury, read the "1623-2/1625-2 Safety Information" before you use this Product.

Go to www.fluke.com to register your product, download manuals, and find more information.

#### **Batteries**



PN 4325438 January 2014 © 2014 Fluke Corporation. All rights reserved. All product names are trademarks of their respective companies.

#### Measurement Ra 2-Pole Measurement



#### Ra 3-Pole Measurement



#### Ra 4-Pole Measurement



#### RA 3-Pole Selective Earth Resistance with Current Clamp



00000

**⊕0000** 

#### Stakeless Ground Loop Measurement



#### 3-Pole/4-Pole Earthing Resistance without Disengaging the Overhead Earth Wire







#### Soil Resistivity





Via Acquanera, 29 tel. 031.526.566 (r.a.)

info@calpower.it

22100 COMO fax 031.507.984 www.calpower.it



# 1625-2 Earth/Ground Tester

Quick Reference Guide

#### **△△**Warning

To prevent possible electrical shock, fire, or personal injury, read the "1623-2/1625-2 Safety Information" before you use this Product.

Go to **www.fluke.com** to register your product, download manuals, and find more information.

### Measurement

3 START 4

#### 3-Pole/4-Pole Measurement of Earthing Resistance



# 3-Pole/4-Pole Earthing Resistance without Disengaging the Overhead Earth Wire



#### Stakeless Ground Loop Measurement