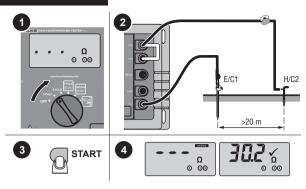

# 1625-2 Earth/Ground Tester

Quick Reference Guide

#### Measurement Ra 2-Pole Measurement