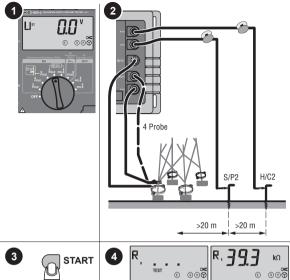

ve Earth Resistance with Current Clamp



00000

**⊕0000** 

#### Stakeless Ground Loop Measurement



#### 3-Pole/4-Pole Earthing Resistance without Disengaging the Overhead Earth Wire







#### Soil Resistivity





Via Acquanera, 29 tel. 031.526.566 (r.a.)

info@calpower.it

22100 COMO fax 031.507.984 www.calpower.it



# 1625-2 Earth/Ground Tester

Quick Reference Guide

#### **△△**Warning

To prevent possible electrical shock, fire, or personal injury, read the "1623-2/1625-2 Safety Information" before you use this Product.

Go to **www.fluke.com** to register your product, download manuals, and find more information.

### Measurement

3 START 4

#### 3-Pole/4-Pole Measurement of Earthing Resistance



# 3-Pole/4-Pole Earthing Resistance without Disengaging the Overhead Earth Wire



#### Stakeless Ground Loop Measurement



#### **External Current Transformer**



before you use this Product.

Go to www fluke com to register your product, download

### **Batteries**







PN 4325438 January 2014 © 2014 Fluke Corporation. All rights reserved. All product names are trademarks of their respective companies.

#### 3-Pole/4-Pole Selective Earth Resistance with Current Clamp



# 4-Pole Soil Resistivity



#### 2-Pole Resistance (R---)

2-Pole/4-Pole Resistance (R~)



#### **Compensation of Earth Electrode Connecting Lead**



## Zero Test Leads (All 2-Pole/3-Pole Types)