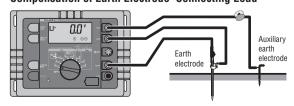

luke.com** to register your product, download manuals, and find more information.

### Measurement

3 START 4

#### 3-Pole/4-Pole Measurement of Earthing Resistance



# 3-Pole/4-Pole Earthing Resistance without Disengaging the Overhead Earth Wire



#### Stakeless Ground Loop Measurement



#### **External Current Transformer**



before you use this Product.

Go to www fluke com to register your product, download

### **Batteries**







PN 4325438 January 2014 © 2014 Fluke Corporation. All rights reserved. All product names are trademarks of their respective companies.

#### 3-Pole/4-Pole Selective Earth Resistance with Current Clamp



# 4-Pole Soil Resistivity



#### 2-Pole Resistance (R---)

2-Pole/4-Pole Resistance (R~)



#### **Compensation of Earth Electrode Connecting Lead**



## Zero Test Leads (All 2-Pole/3-Pole Types)