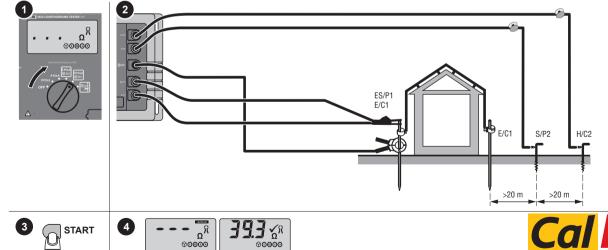

# 1623-2 **Earth/Ground Tester**

Quick Reference Guide

#### **∧∧** Warning

To prevent possible electrical shock, fire, or personal injury, read the "1623-2/1625-2 Safety Information" before you use this Product.

Go to www.fluke.com to register your product, download manuals, and find more information.

#### **Batteries**



PN 4325438 January 2014 © 2014 Fluke Corporation. All rights reserved. All product names are trademarks of their respective companies.

#### Measurement Ra 2-Pole Measurement



#### Ra 3-Pole Measurement



#### Ra 4-Pole Measurement



#### RA 3-Pole Selective Earth Resistance with Current Clamp



00000

**⊕0000** 

#### Stakeless Ground Loop Measurement



#### 3-Pole/4-Pole Earthing Resistance without Disengaging the Overhead Earth Wire







#### Soil Resistivity





Via Acquanera, 29 tel. 031.526.566 (r.a.)

info@calpower.it

22100 COMO fax 031.507.984 www.calpower.it



# 1625-2 Earth/Ground Tester

Quick Reference Guide

#### **△△**Warning

To prevent possible electrical shock, fire, or personal injury, read the "1623-2/1625-2 Safety Information" before you use this Product.

Go to **www.fluke.com** to register your product, download manuals, and find more information.

### Measurement

3 START 4

#### 3-Pole/4-Pole Measurement of Earthing Resistance



# 3-Pole/4-Pole Earthing Resistance without Disengaging the Overhead Earth Wire



#### Stakeless Ground Loop Measurement



#### **External Current Transformer**



before you use this Product.

Go to www fluke com to register your product, download

### **Batteries**