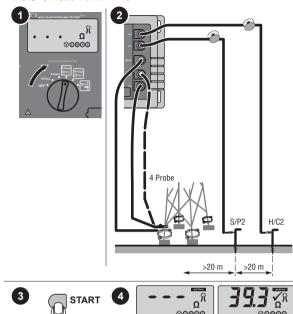

# 1623-2 **Earth/Ground Tester**

Quick Reference Guide

#### **∧∧** Warning

To prevent possible electrical shock, fire, or personal injury, read the "1623-2/1625-2 Safety Information" before you use this Product.

Go to www.fluke.com to register your product, download manuals, and find more information.

#### **Batteries**



PN 4325438 January 2014 © 2014 Fluke Corporation. All rights reserved. All product names are trademarks of their respective companies.

#### Measurement Ra 2-Pole Measurement



#### Ra 3-Pole Measurement



#### Ra 4-Pole Measurement



#### RA 3-Pole Selective Earth Resistance with Current Clamp



00000

**⊕0000** 

#### Stakeless Ground Loop Measurement



#### 3-Pole/4-Pole Earthing Resistance without Disengaging the Overhead Earth Wire







#### Soil Resistivity





Via Acquanera, 29 tel. 031.526.566 (r.a.)

info@calpower.it

22100 COMO fax 031.507.984 www.calpower.it



# 1625-2 Earth/Ground Tester

Quick Reference Guide

#### **△△**Warning

To prevent possible electrical shock, fire, or personal injury, read the "1623-2/1625-2 Safety Information" before you use this Product.

Go to **www.fluke.com** to register your product, download manuals, and find more information.

### Measurement

3 START 4

#### 3-Pole/4-Pole Measurement of Earthing Resistance



# 3-Pole/4-Pole Earthing Resistance without Disengaging the Overhead Earth Wire



#### Stakeless Ground Loop Measurement



#### **External Current Transformer**



before you use this Product.

Go to www fluke com to register your product, download

### **Batteries*