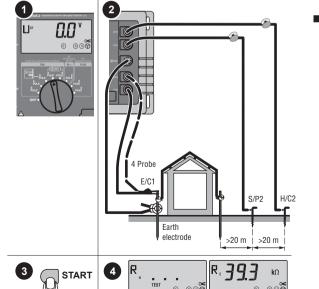

To prevent possible electrical shock, fire, or personal injury, read the "1623-2/1625-2 Safety Information" before you use this Product.

Go to **www.fluke.com** to register your product, download manuals, and find more information.

### Measurement

3 START 4

#### 3-Pole/4-Pole Measurement of Earthing Resistance



# 3-Pole/4-Pole Earthing Resistance without Disengaging the Overhead Earth Wire



#### Stakeless Ground Loop Measurement



#### **External Current Transformer**



before you use this Product.

Go to www fluke com to register your product, download

### **Batteries**







PN 4325438 January 2014 © 2014 Fluke Corporation. All rights reserved. All product names are trademarks of their respective companies.

#### 3-Pole/4-Pole Selective Earth Resistance with Current Clamp



# 4-Pole Soil Resistivity



#### 2-Pole Resistance (R---)

2-Pole/4-Pole Resistance (R~)



#### **Compensation of Earth Electrode Connecting Lead**



## Zero Test Leads (All 2-Pole/3-Pole Types)