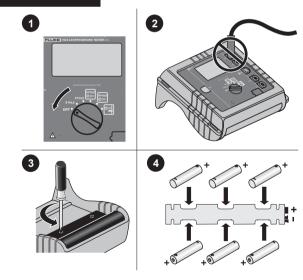

# 1623-2 **Earth/Ground Tester**

Quick Reference Guide

#### **Batteries**

PN 4325438 January 2014 © 2014 Fluke Corporation. All rights reserved. All product names are trademarks of their respective companies.