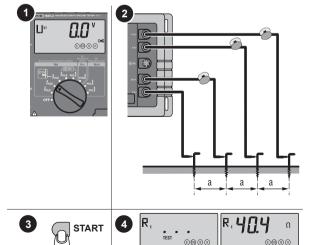

cal shock, fire, or personal injury, read the "1623-2/1625-2 Safety Information" before you use this Product.

Go to **www.fluke.com** to register your product, download manuals, and find more information.

### Measurement

3 START 4

#### 3-Pole/4-Pole Measurement of Earthing Resistance



# 3-Pole/4-Pole Earthing Resistance without Disengaging the Overhead Earth Wire



#### Stakeless Ground Loop Measurement



#### **External Current Transformer**



before you use this Product.

Go to www fluke com to register your product, download

### **Batteries**







PN 4325438 January 2014 © 2014 Fluke Corporation. All rights reserved. All product names are trademarks of their respective companies.

#### 3-Pole/4-Pole Selective Earth Resistance with Current Clamp



# 4-Pole Soil Resistivity



#### 2-Pole Resistance (R---)

2-Pole/4-Pole Resistance (R~)



#### **Compensation of Earth Electrode Connecting Lead**



## Zero Test Leads (All 2-Pole/3-Pole Types)